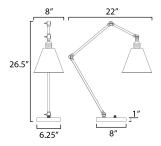

## **MEASUREMENTS**

DIMENSION : 22" L x 8" W x 26.5" H

HANGING WEIGHT : 7.04 lb

LAMPING

INPUT VOLTAGE : 120V

BULB : 1 x 100W Incandescent E26 Medium , 100W Total

BULB INCLUDED : (Not Included)
DIMMABLE : High Low Switch
LIGHTING\_DIRECTION : Directional