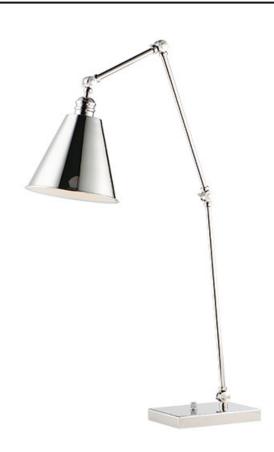

# PRODUCT DESCRIPTION

Direct the light exactly where you want it using the articulated arms and metal shades of the Library series. At the backplate, the arm pivots left/right and up/down to direct the light. Additional articulated arms angle the shade or extend/contract the distance of the light source from the wall. Available in Polished Nickel, Black and Heritage Brass finishes, the Library collection evokes industrial era classicism perfect for use as a task light or accent light. Complimentary table and floor lamps complete the collection.

## **MEASUREMENTS**

DIMENSION : 22" L x 8" W x 26.5" H

HANGING WEIGHT : 7.04 lb

LAMPING

INPUT VOLTAGE : 120V

BULB : 1 x 100W Incandescent E26 Medium , 100W Total

BULB INCLUDED : (Not Included)
DIMMABLE : High Low Switch
LIGHTING\_DIRECTION : Directional